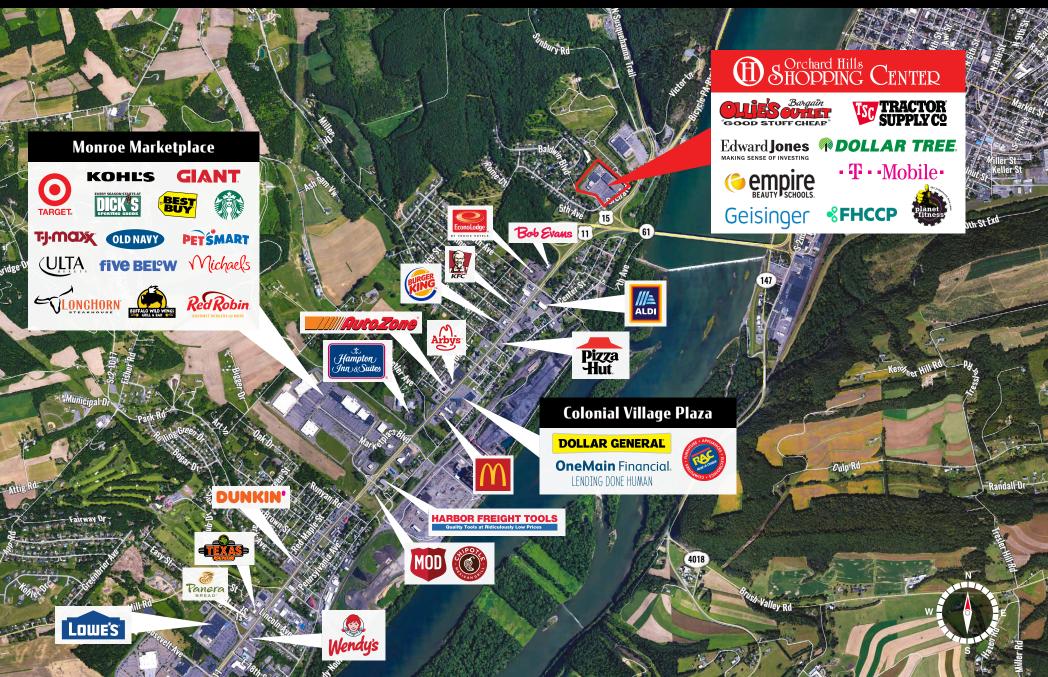

#### **LOCATION**

Orchard Hills Shopping Center is strategically positioned with significant frontage in one of the market's primary retail corridors along Route 15. Route 15 acts as one of the regional focal points for retail, with a trade area that extendsmore than 10-15 miles, attracting a vast customer demographic from the surrounding towns. Orchard Hills Shopping Center has a high concentration of traffic generating tenants located within the immediate area including Giant, Kohl's,TJ Maxx, ULTA, Target, PLCB, Starbuck's, Michael's, and many more.