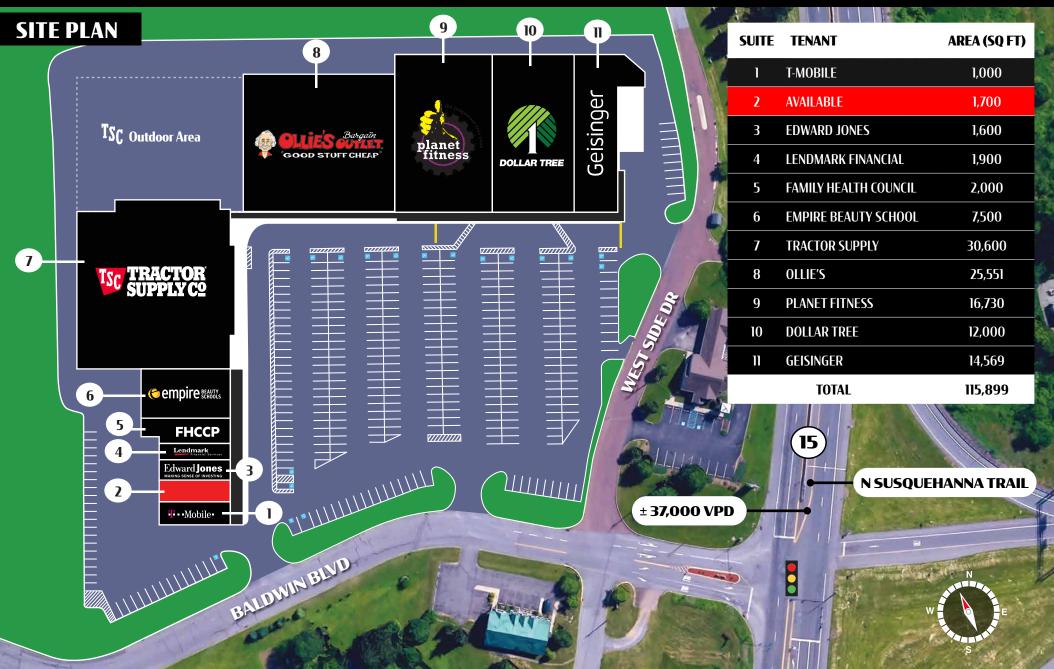

#### **FEATURED TENANTS:**

**Orchard Hills Shopping Center**, a 115,899 square foot neighborhood retail shopping center is centrally located in Shamokin Dam, Pennsylvania along Route 15 (37,000 CPD). With national co-tenants such as Tractor Supply, Ollies Bargain Outlet, Empire Beauty School, and Dollar Tree just to name a few, Orchard Hills Shopping Center sees an immense amount of local and regional shopping traffic. With its ideal mixture of national and regional tenants, the project is one of the go-to shopping destinations in this portion of the Shamokin Dam market.