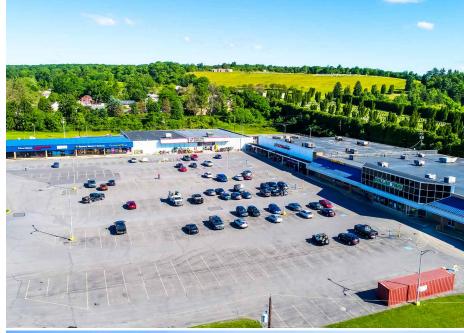

#### **FEATURED TENANTS:**

**Orchard Hills Shopping Center**, a 115,899 square foot neighborhood retail shopping center is centrally located in Shamokin Dam, Pennsylvania along Route 15 (37,000 CPD). With national co-tenants such as Tractor Supply, Ollies Bargain Outlet, Empire Beauty School, and Dollar Tree just to name a few, Orchard Hills Shopping Center sees an immense amount of local and regional shopping traffic. With its ideal mixture of national and regional tenants, the project is one of the go-to shopping destinations in this portion of the Shamokin Dam market.