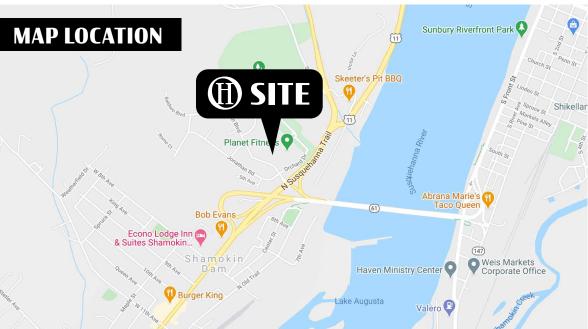

#### **LOCATION**

Orchard Hills Shopping Center is strategically positioned with significant frontage in one of the market's primary retail corridors along Route 15. Route 15 acts as one of the regional focal points for retail, with a trade area that extendsmore than 10-15 miles, attracting a vast customer demographic from the surrounding towns. Orchard Hills Shopping Center has a high concentration of traffic generating tenants located within the immediate area including Giant, Kohl's,TJ Maxx, ULTA, Target, PLCB, Starbuck's, Michael's, and many more.