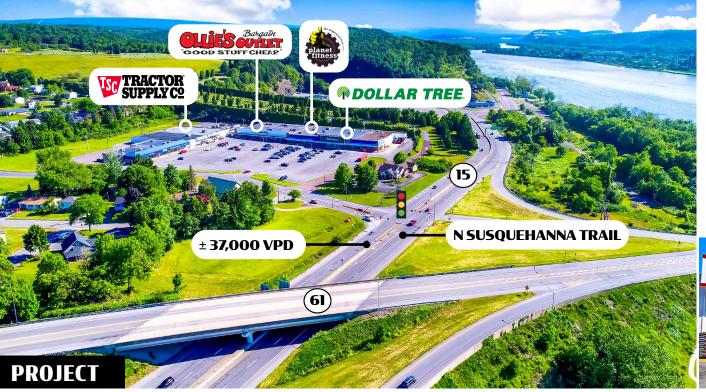

#### **FEATURED TENANTS:**

**Orchard Hills Shopping Center**, a 115,899 square foot neighborhood retail shopping center is centrally located in Shamokin Dam, Pennsylvania along Route 15 (37,000 CPD). With national co-tenants such as Tractor Supply, Ollies Bargain Outlet, Empire Beauty School, and Dollar Tree just to name a few, Orchard Hills Shopping Center sees an immense amount of local and regional shopping traffic. With its ideal mixture of national and regional tenants, the project is one of the go-to shopping destinations in this portion of the Shamokin Dam market.

#### **LOCATION**

Orchard Hills Shopping Center is strategically positioned with significant frontage in one of the market's primary retail corridors along Route 15. Route 15 acts as one of the regional focal points for retail, with a trade area that extendsmore than 10-15 miles, attracting a vast customer demographic from the surrounding towns. Orchard Hills Shopping Center has a high concentration of traffic generating tenants located within the immediate area including Giant, Kohl's,TJ Maxx, ULTA, Target, PLCB, Starbuck's, Michael's, and many more.