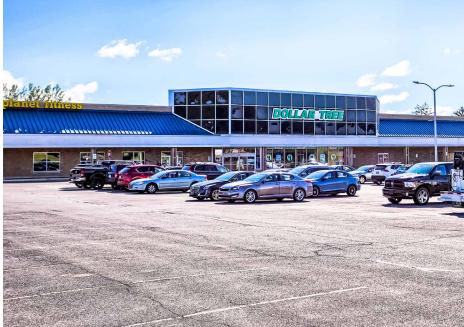

#### **FEATURED TENANTS:**

**Orchard Hills Shopping Center**, a 115,899 square foot neighborhood retail shopping center is centrally located in Shamokin Dam, Pennsylvania along Route 15 (37,000 CPD). With national co-tenants such as Tractor Supply, Ollies Bargain Outlet, Empire Beauty School, and Dollar Tree just to name a few, Orchard Hills Shopping Center sees an immense amount of local and regional shopping traffic. With its ideal mixture of national and regional tenants, the project is one of the go-to shopping destinations in this portion of the Shamokin Dam market.